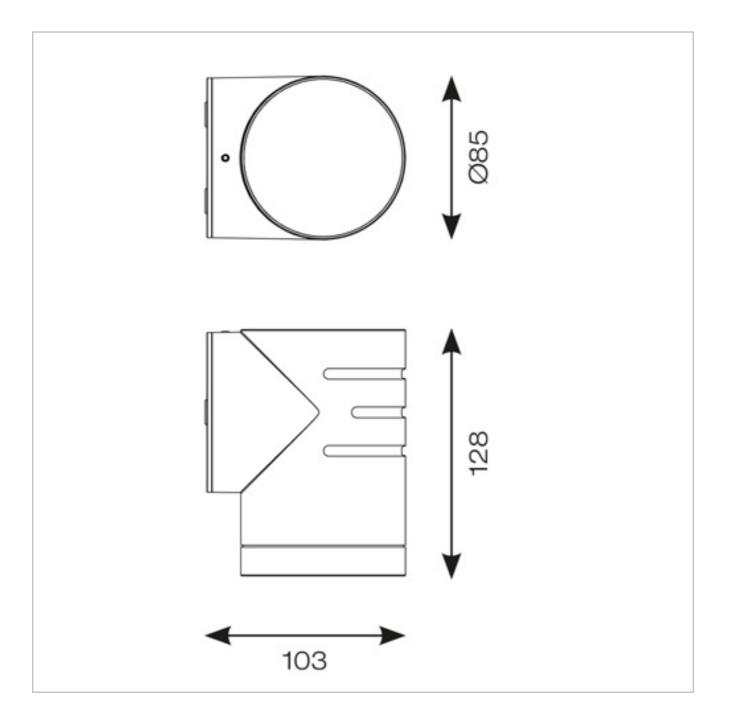

## **General Information**

| Lamp Type                      | LED      |
|--------------------------------|----------|
| IP Rating                      | IP65     |
| IK Rating                      | IK08     |
| Class Protection               | 2        |
| Internal / External            | External |
| Surface / Recessed / Suspended | Surface  |
| Warranty (Years)               | 3        |
| CE Mark                        | Yes      |
| Diameter (mm)                  | 85       |
| Height (mm)                    | 128      |
| Depth (mm)                     | 103      |