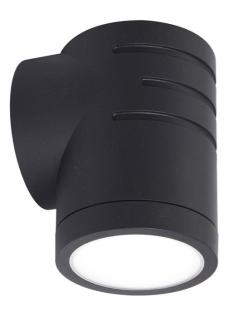

## Features

Durable outdoor directional wall light

Installation in either upward or downward orientation

Only suitable for semi commercial applications

Polycarbonate construction ideal for coastal applications

CCT selectable between 3000K, 4000K and 5700K

Unique lockable installation base plate with push fit loop-in loop-out terminals for ease of installation

LED lifespan L80 54,000 hours

Non-dimmable